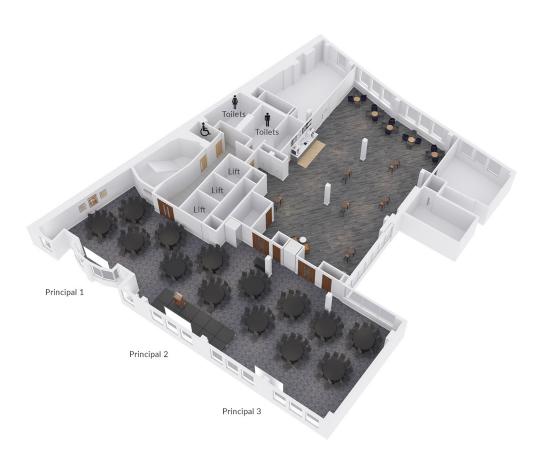

## Floorplan & Capacities

4TH FLOOR

|                 | AREA<br>[ft²] | AREA<br>[m²] | THEATRE | CRESCEN<br>CABARET | CLASSROOM | BOARDROOM | HOLLOW<br>SQUARE | U-SHAPE | INFORMAL |
|-----------------|---------------|--------------|---------|--------------------|-----------|-----------|------------------|---------|----------|
| Principal Suite | 2863 ft²      | 266 m²       | 240     | 150                | 150       | -         | -                | -       | -        |
| Principal 1+2   | 1582 ft²      | 147 m²       | 140     | 80                 | 72        | -         | -                | -       | -        |
| Principal 2+3   | 2012 ft²      | 187 m²       | 160     | 100                | 88        | -         | -                | -       | -        |
| Principal 1     | 850 ft²       | 79 m²        | 60      | 36                 | 40        | 12        | 28               | 20      | -        |
| Principal 2     | 731 ft²       | 68 m²        | 60      | 36                 | 32        | 12        | 24               | 20      | -        |
| Principal 3     | 1280 ft²      | 119 m²       | 110     | 60                 | 62        | 12        | 40               | 28      | -        |

8 Eastcheap, London EC3M 1AE