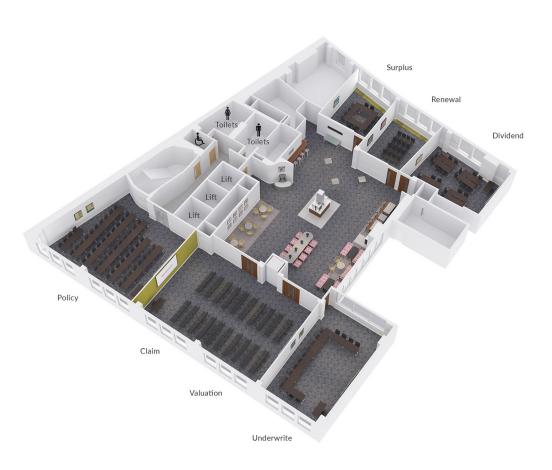

### Floorplan & Capacities

3RD FLOOR

|                   | AREA<br>[ft²]       | AREA<br>[m²] | THEATRE | CRESCENT<br>CABARET | CLASSROOM | BOARDROOM | HOLLOW<br>SQUARE | U-SHAPE | INFORMAL |
|-------------------|---------------------|--------------|---------|---------------------|-----------|-----------|------------------|---------|----------|
| Policy            | 904 ft²             | 84 m²        | 80      | 50                  | 50        | 18        | 32               | 28      | -        |
| Claim & Valuation | 1162 ft²            | 108 m²       | 100     | 60                  | 60        | 24        | 40               | 30      | -        |
| Claim             | 602 ft <sup>2</sup> | 56 m²        | 50      | 30                  | 30        | 10        | 24               | 16      | -        |
| Valuation         | 559 ft²             | 52 m²        | 40      | 30                  | 30        | 10        | 20               | 16      | -        |
| Underwrite        | 624 ft²             | 58 m²        | 50      | 30                  | 30        | 10        | 24               | 16      | -        |
| Surplus           | 344 ft²             | 32 m²        | 20      | 12                  | 12        | 12        | 12               | 10      | -        |
| Renewal           | 355 ft²             | 33 m²        | 16      | 12                  | 12        | 12        | 12               | 10      | -        |
| Dividend          | 516 ft²             | 48 m²        | 40      | 24                  | 24        | 16        | 24               | 18      | -        |

8 Eastcheap, London EC3M 1AE