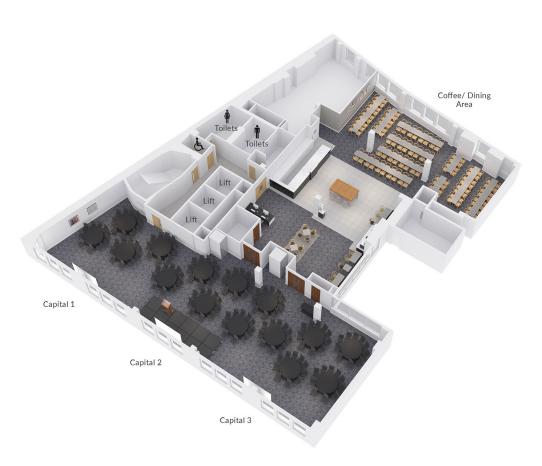

## Floorplan & Capacities

2ND FLOOR

|               | AREA<br>[ft²] | AREA<br>[m²] | THEATRE | CRESCENT<br>CABARET | CLASSROOM | BOARDROOM | HOLLOW<br>SQUARE | U-SHAPE | INFORMAL |
|---------------|---------------|--------------|---------|---------------------|-----------|-----------|------------------|---------|----------|
| Capital Suite | 2820 ft²      | 262 m²       | 240     | 150                 | 140       | -         | -                | -       | -        |
| Capital 1+2   | 1657 ft²      | 154 m²       | 140     | 80                  | 70        | -         | -                | -       | -        |
| Capital 2+3   | 1905 ft²      | 177 m²       | 160     | 100                 | 90        | -         | -                | -       | -        |
| Capital 1     | 914 ft²       | 85 m²        | 70      | 40                  | 48        | 18        | 28               | 24      | -        |
| Capital 2     | 742 ft²       | 69 m²        | 50      | 30                  | 34        | 18        | 24               | 22      | -        |
| Capital 3     | 1162 ft²      | 108 m²       | 100     | 60                  | 58        | 18        | 40               | 26      | -        |