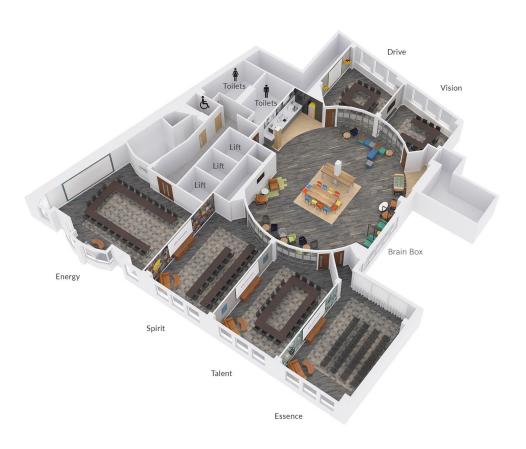

### Floorplan & Capacities

**5TH FLOOR** 

|         | AREA<br>[ft²] | AREA<br>[m²] | THEATRE | CRESCENT<br>CABARET | CLASSROOM | BOARDROOM | HOLLOW<br>SQUARE | U-SHAPE | INFORMAL |
|---------|---------------|--------------|---------|---------------------|-----------|-----------|------------------|---------|----------|
| Energy  | 828 ft²       | 77 m²        | 70      | 40                  | 40        | 18        | 28               | 24      | 22       |
| Essence | 613 ft²       | 57 m²        | 40      | 18                  | 24        | 18        | 24               | 20      | 16       |
| Talent  | 538 ft²       | 50 m²        | 30      | 18                  | 18        | 10        | 18               | 14      | 18       |
| Spirit  | 581 ft²       | 54 m²        | 30      | 18                  | 18        | 10        | 18               | 14      | 18       |
| Drive   | 355 ft²       | 33 m²        | -       | 12                  | 10        | 10        | 12               | 10      | 10       |
| Vision  | 290 ft²       | 27 m²        | -       | 12                  | 8         | 10        | 8                | 6       | 8        |