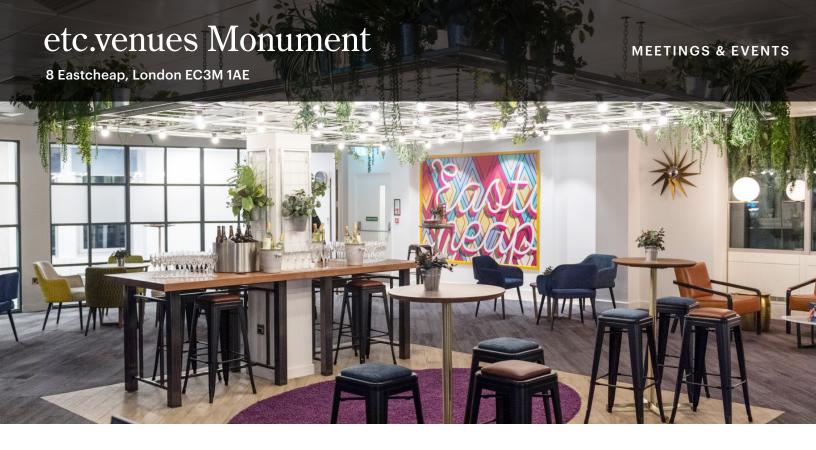

etc.venues Monument offers four floors of meeting and event space and spans approximately 25,000 square-feet. With 19 meeting rooms, the largest of which can accommodate up to 240 people, it is ideal for annual general meetings, away days, small corporate conferences, and project rooms.

In addition to productive spaces with pops of colour and plenty of natural light, floor five houses "The Brain Box," an inspiring space with fun and eclectic decor on the wall, a pick-and-mix, and a foosball table for more informal and creative brainstorming sessions. etc.venues Monument offers select branding and signage opportunities, in-house communal catering-of-the-day, in-room plug-and-play technology, and shared hospitality resources.

The location is in close proximity to four Mainline overground stations: Liverpool Street, Fenchurch Street, London Bridge, and Cannon Street.

19

MEETING ROOMS

240

MAX ROOM CAPACITY

24,800

SQUARE FEET

SH SPEED STATE OF THE AI WIFI TECHNOLOGY